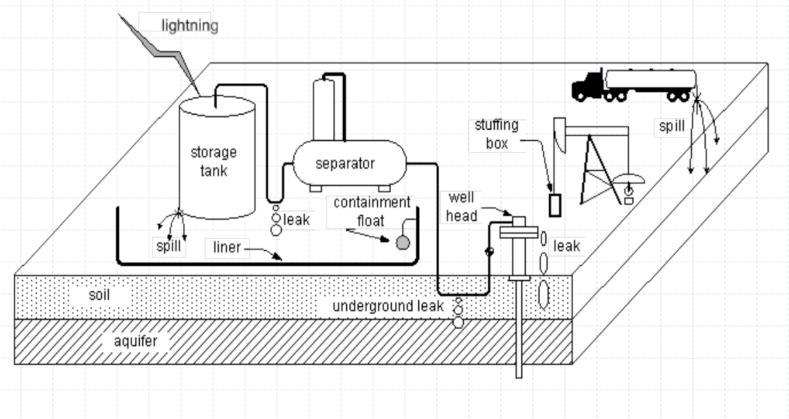

### Tasks

- Quantify private water wells allegedly polluted during the period from May 2012 to May 2013, and correlate their location with nearby oil and gas production wells.
- Quantify saltwater spills that had occurred from May 2012 to May 2013, and determine the vulnerability of the underlining ground water aquifers.
- Quantify the proximity of saltwater spills from May 2012 to May 2013 to public water supply intakes.

- Work required to make information useful
  - Manually categorize 2,078 incidents from May 2012 to May 2013.
  - Defined violation type and location.
  - Corrected longitude error by legal description.