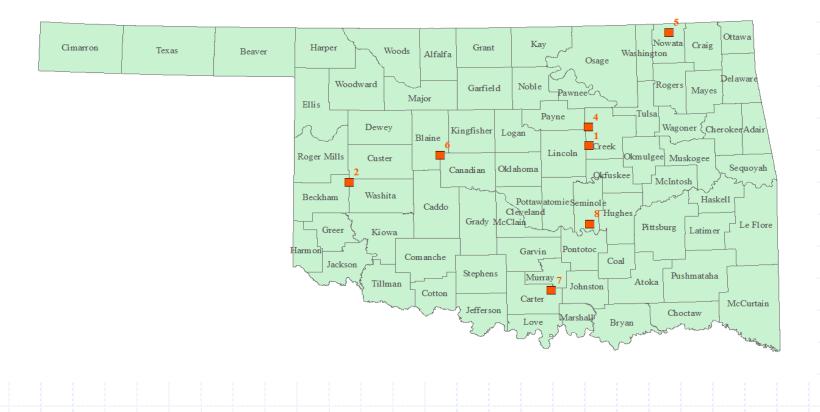

### Tasks

- Quantify private water wells allegedly polluted during the period from May 2012 to May 2013, and correlate their location with nearby oil and gas production wells.
- Quantify saltwater spills that had occurred from May 2012 to May 2013, and determine the vulnerability of the underlining ground water aquifers.
- Quantify the proximity of saltwater spills from May 2012 to May 2013 to public water supply intakes.