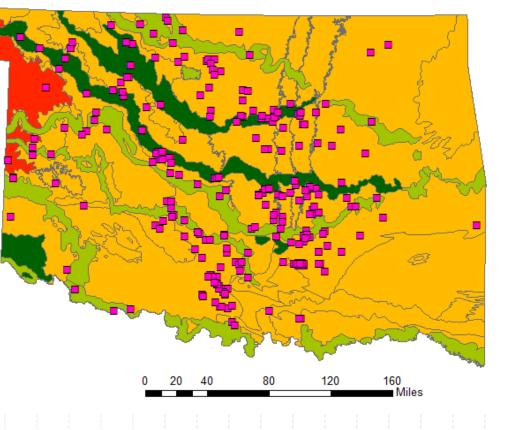

### Tasks

- Quantify private water wells allegedly polluted during the period from May 2012 to May 2013, and correlate their location with nearby oil and gas production wells.
- Quantify saltwater spills that had occurred from May 2012 to May 2013, and determine the vulnerability of the underlining ground water aquifers.
- Quantify the proximity of saltwater spills from May 2012 to May 2013 to public water supply intakes.