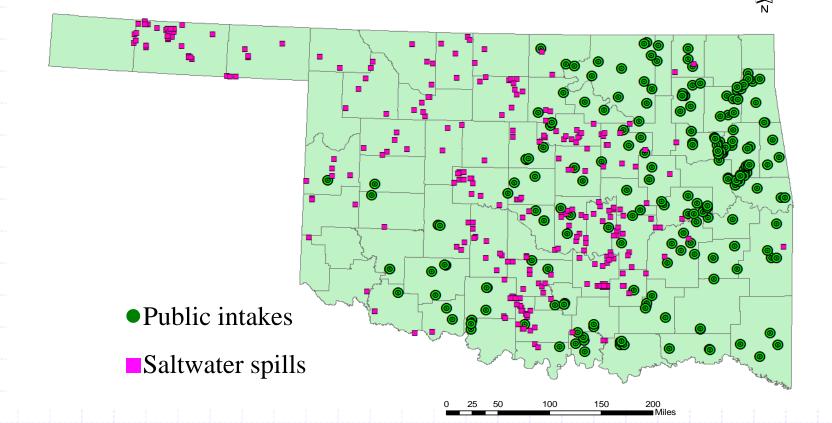

### Tasks

- Quantify private water wells allegedly polluted during the period from May 2012 to May 2013, and correlate their location with nearby oil and gas production wells.
- Quantify saltwater spills that had occurred from May 2012 to May 2013, and determine the vulnerability of the underlining ground water aquifers.
- Quantify the proximity of saltwater spills from May 2012 to May 2013 to public water supply intakes.