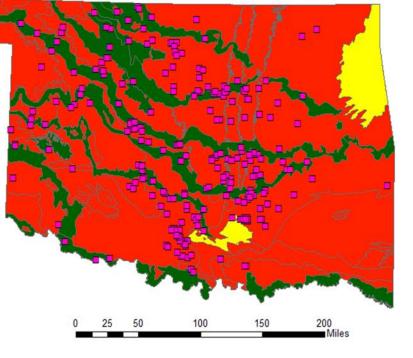

### Tasks

- Quantify private water wells allegedly polluted during the period from May 2012 to May 2013, and correlate their location with nearby oil and gas production wells.
- Quantify saltwater spills that had occurred from May 2012 to May 2013, and determine the vulnerability of the underlining ground water aquifers.
- Quantify the proximity of saltwater spills from May 2012 to May 2013 to public water supply intakes.

- Work required to make information useful
  - Manually categorize 2,078 incidents from May 2012 to May 2013.
  - Defined violation type and location.
  - Corrected longitude error by legal description.