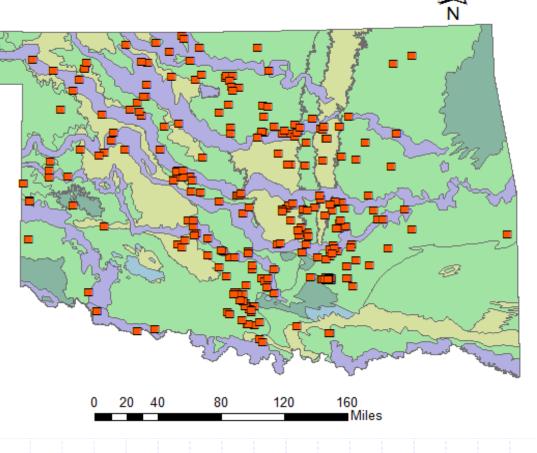

### Tasks

- Quantify private water wells allegedly polluted during the period from May 2012 to May 2013, and correlate their location with nearby oil and gas production wells.
- Quantify saltwater spills that had occurred from May 2012 to May 2013, and determine the vulnerability of the underlining ground water aquifers.
- Quantify the proximity of saltwater spills from May 2012 to May 2013 to public water supply intakes.