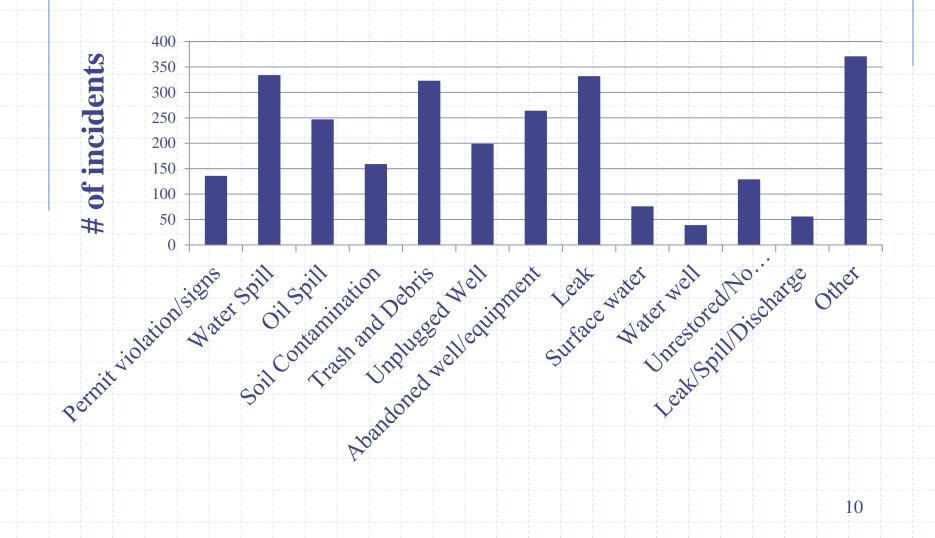

- Work required to make information useful
  - Manually categorize 2,078 incidents from May 2012 to May 2013.
  - Defined violation type and location.
  - Corrected longitude error by legal description.