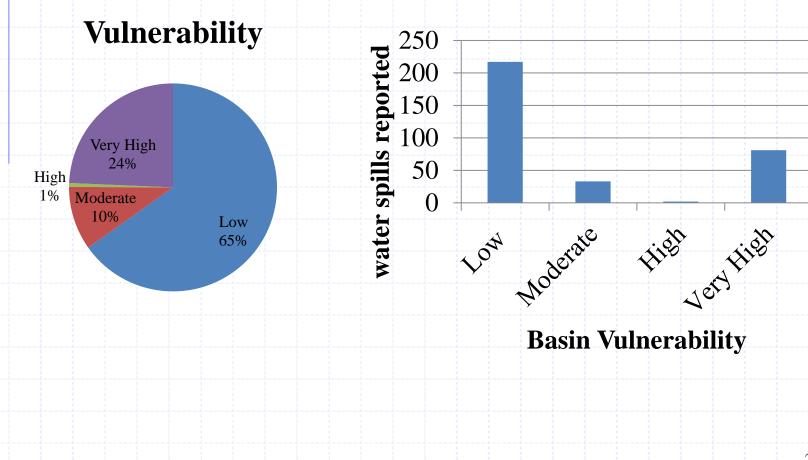

### Tasks

- Quantify private water wells allegedly polluted during the period from May 2012 to May 2013, and correlate their location with nearby oil and gas production wells.
- Quantify saltwater spills that had occurred from May 2012 to May 2013, and determine the vulnerability of the underlining ground water aquifers.
- Quantify the proximity of saltwater spills from May 2012 to May 2013 to public water supply intakes.