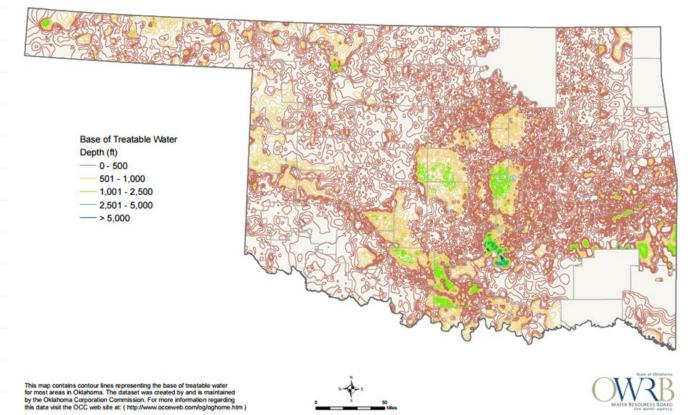

### **OCC Databases**

- Environmental Compliance Reporting System (ECRS)
  94,546 records from July 1993 to May 2013
  Raw digital database obtained in August 2013
  Risk Based Data Management System (RBDM)
  Launched in early 2013
  Drilling completion reports (1002A Forms).
- Base of Treatable Water mapping.