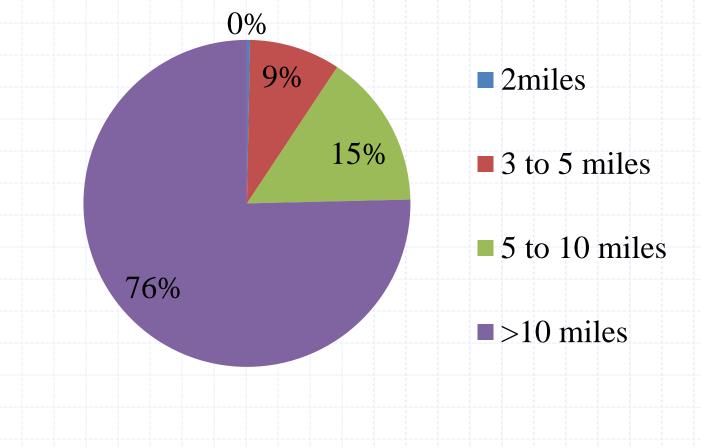

### Tasks

- Quantify private water wells allegedly polluted during the period from May 2012 to May 2013, and correlate their location with nearby oil and gas production wells.
- Quantify saltwater spills that had occurred from May 2012 to May 2013, and determine the vulnerability of the underlining ground water aquifers.
- Quantify the proximity of saltwater spills from May 2012 to May 2013 to public water supply intakes.